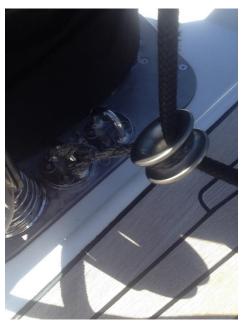

## High Load Eye with Dyneema Loop

The Barton High Load Eye with loop is available in 3 sizes and can be used in various applications on board including Baber hauler, preventers, mast base block, tidies, emergency, occasional and toe rail blocks etc.

The High Load Eye combined with the Dyneema loop gives you a fast, efficient, simple and extremely strong solution to changing the direction of any line. The spectro anodised aluminium eye is designed to have very good wear resistant properties with low friction, this combined with the Dyneema loop gives you exceptional low weight to very high performance load ratio.