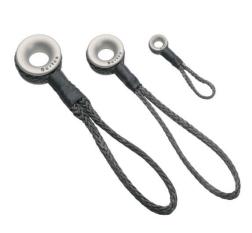

## High Load Eye with Dyneema Loop

The Barton High Load Eye with loop is available in 3 sizes and can be used in various applications on board including Baber hauler, preventers, mast base block, tidies, emergency, occasional and toe rail blocks etc.

The High Load Eye combined with the Dyneema loop gives you a fast, efficient, simple and extremely strong solution to changing the direction of any line. The spectro anodised aluminium eye is designed to have very good wear resistant properties with low friction, this combined with the Dyneema loop gives you exceptional low weight to very high performance load ratio.

## **Part Number**

60460 - 4mm Dyneema Loop with Load Eye 12mm bore

**60461 -** 7mm Dyneema Loop with Load Eye 22mm bore

60462 - 9mm Dyneema Loop with Load Eye 28mm bore